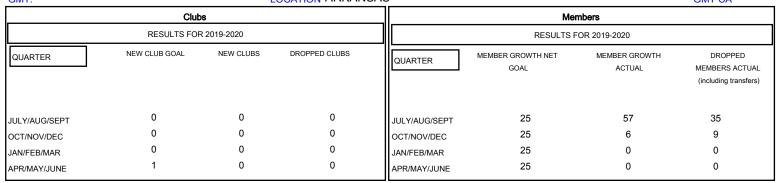

## GOALS AND ACTUAL NEW CLUBS CUMULATIVE

| DROPPED CLUBS: 0  DROPPED MEMBERS |         | 12 CLUBS OF 29 ADDED 1 OR MORE<br>NEW MEMBERS | GENDER DISTRIB  MALE  FEMALE    | 3UTION<br>440 (54.52%)<br>367 (45.48%) |     |
|-----------------------------------|---------|-----------------------------------------------|---------------------------------|----------------------------------------|-----|
| DECEASED                          | 4       | CLICK HERE FOR CUMULATIVE  MEMBERSHIP DATA    | TOTAL FAMILY UNIT MEMBERS       |                                        | 117 |
| CLUB CANCELLED OTHER              | 0<br>40 |                                               | FAMILY MEMBERS PAYING HALF DUES |                                        | 59  |
| TOTAL                             | 44      |                                               | 5525                            |                                        |     |