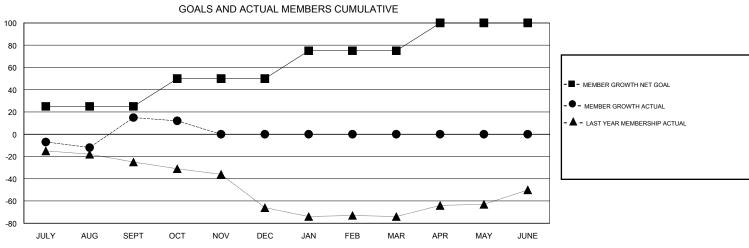

## GOALS AND ACTUAL NEW CLUBS CUMULATIVE

| DROPPED CLUBS: 0  DROPPED MEMBERS |         | 12 CLUBS OF 29 ADDED 1 OR MORE<br>NEW MEMBERS | GENDER DISTRIB  MALE  FEMALE    | 3UTION<br>440 (54.52%)<br>367 (45.48%) |     |
|-----------------------------------|---------|-----------------------------------------------|---------------------------------|----------------------------------------|-----|
| DECEASED                          | 4       | CLICK HERE FOR CUMULATIVE  MEMBERSHIP DATA    | TOTAL FAMILY UNIT MEMBERS       |                                        | 117 |
| CLUB CANCELLED OTHER              | 0<br>40 |                                               | FAMILY MEMBERS PAYING HALF DUES |                                        | 59  |
| TOTAL                             | 44      |                                               | 5525                            |                                        |     |